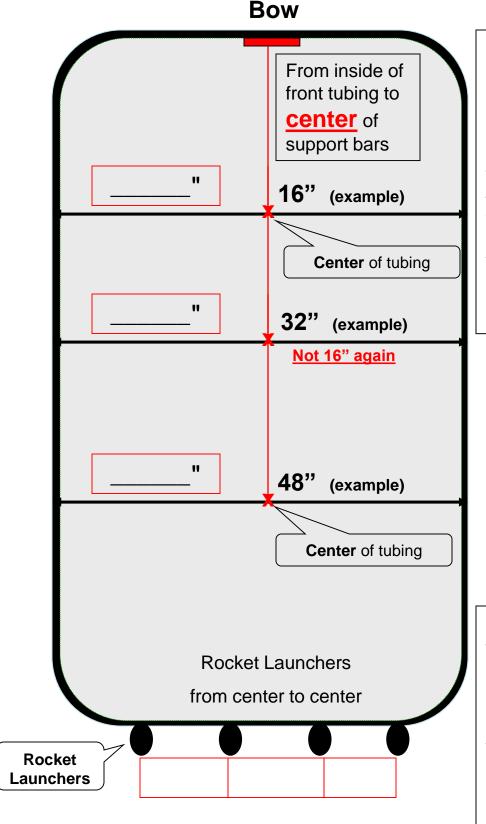

## **EXAMPLE**; what are your measurements?

Anything & Everything attached to hoop, (inside AND outside) must be included:

Rocket Launchers Outside grab bars Additional tubing Spreader lights Antenna plates etc....

Yes, Rocket Launchers and other things are on the outside, but need to be included. Failure to include these items will delay Job.

How to get corner radius